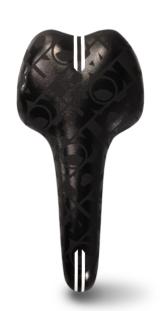

## **Product Description**

- **190 grams** one of the lightest, comfortable saddles available.
- Less material between your thighs reduces friction and increases wattage to the pedals.
- Less pressure through the perineal region promotes increased blood flow.
- Works great with upright or aero-bar positions.
- Flatter rear support surface distributes pressure away from your sensitive tissues.
- Anatomically placed relief regions reduce sit-bone pressure to improve ride comfort.